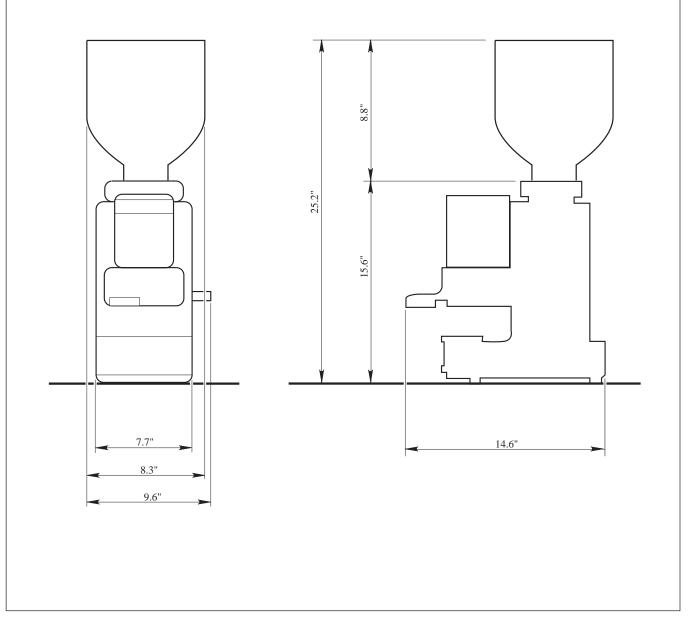

## ■ 6/S GRINDER - 6/S A GRINDER

| Voltage:     | Width8.3    | inches  | 2-group semi-automatic shot dosing      |
|--------------|-------------|---------|-----------------------------------------|
| 120V         | Height25.2  | inches  | automatic boiler refill                 |
| Max Power:   | Depth14.6   | inches  | built-in volumetric pump                |
| 300W         |             |         | 2 stainless steel steam arms            |
| 3 Amps       | Weight31    | pounds  | hot water tap with hot water economizer |
| single-phase |             |         |                                         |
|              | Hopper      |         |                                         |
|              | capacity4.4 | pounds  |                                         |
|              |             |         |                                         |
|              | Output19.84 | lb./hr. |                                         |
| L            |             |         |                                         |